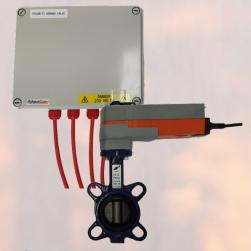

## AquaGuard Priority Demand Valves

AquaGuard offer a large range of WRAS approved priority demand valves compliant to the requirements of BS9251:2021 designed to isolate the buildings cold water supply with a signal from the sprinkler flow switch to divert all available water to the sprinkler system. All priority demand valves are pre-wired and tested in-house to ensure reliability and ease of installation.

WRAS approved failsafe closed motorised butterfly valve available from 2" to 12"