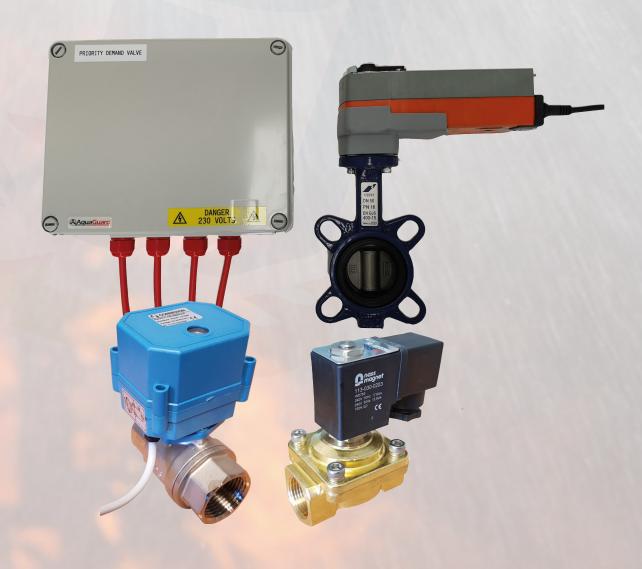

## AquaGuard Priority Demand Valves

AquaGuard offer a large range of WRAS approved priority demand valves compliant to the requirements of BS9251:2021 designed to isolate the buildings cold water supply with a signal from the sprinkler flow switch to divert all available water to the sprinkler system. All priority demand valves are pre-wired and tested in-house to ensure reliability and ease of installation.

- Pre-wired for fast easy installation
- Tested in house for peace of mind
- All valves are WRAS approved
- IP rated components
- 12v / 24v Low voltage for safety
- Failsafe closed as per BS9251:2021
- Volt free Alarm output contacts
- Option of valve position monitoring contacts on ball valve and butterfly valve versions

AquaGuard offer a large choice of valve options and sizes listed below.

WRAS approved normally closed solenoid valves available from 1/2" to 1"

WRAS approved failsafe closed motorised ball valves available from 1/2" to 2"

WRAS approved failsafe closed motorised butterfly valve available from 2" to 12"