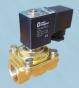

AquaGuard offer a large choice of valve options and sizes listed below.

WRAS approved normally closed solenoid valves available from 1/2" to 1"

WRAS approved failsafe closed motorised ball valves available from 1/2" to 2"