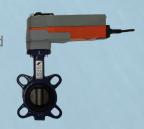

WRAS approved failsafe closed motorised butterfly valve available from 2" to 12"