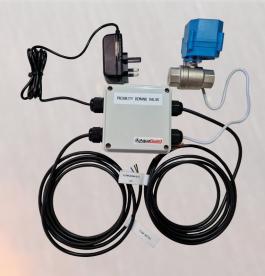

## AquaGuard Priority Demand Valves

AquaGuard offer a large range of WRAS approved priority demand valves compliant to the requirements of BS9251:2021 designed to isolate the buildings cold water supply with a signal from the sprinkler flow switch to divert all available water to the sprinkler system. All priority demand valves are pre-wired and tested in-house to ensure reliability and ease of installation.

AquaGuard offer a large choice of valve options and sizes listed below.

WRAS approved normally closed solenoid valves available from 1/2" to 1"

WRAS approved failsafe closed motorised ball valves available from 1/2" to 2"